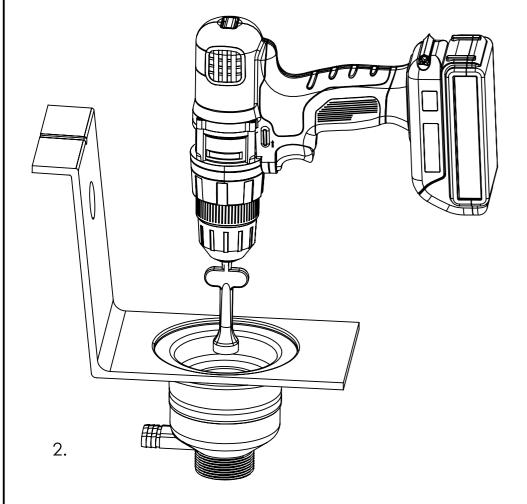

## Top Fix Waste Instructions

Thank you for buying our patented product, we hope you will enjoy the easy installation.

Recommended items for installation:

1x 14mm Socket Tool (Supplied)
1x Screwdriver

- 1. Simply drop the waste in from above.
- 2. Place the Tool on the bolt and tighten the nut ensuring not to over tighten. (If using a power drill, we recommend a torque setting of 5 for optimal fitting.)
- 3. Fit and connect the overflow.
- 4. Job done.

CAUTION: IF A POWER DRILL IS USED DO NOT EXCEED TORQUE SETTING 5

TORQUE SETTINGS MAY VARY AS PER BRAND. TOOL PROVIDED IS PREFERRED.

FITS SINK THICKNESSES OF 0.5MM TO 15MM