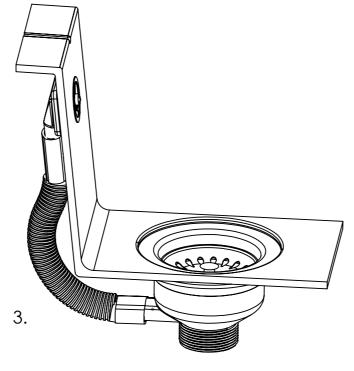

## Top Fix Waste Instructions

Thank you for buying our patented product, we hope you will enjoy the easy installation.

Recommended items for installation:

1x 14mm Socket Tool (Supplied)
1x Screwdriver

- 1. Simply drop the waste in from above.
- 2. Place the Tool on the bolt and tighten the nut ensuring not to over tighten. (If using a power drill, we recommend a torque setting of 5 for optimal fitting.)
- 3. Fit and connect the overflow.
- 4. Job done.