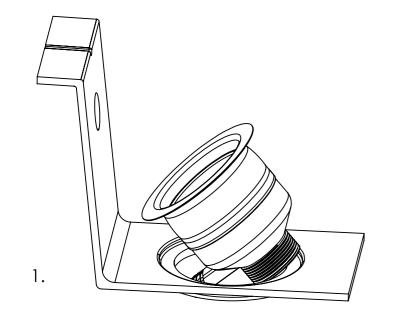

## Top Fix Waste Instructions

Thank you for buying our patented product, we hope you will enjoy the easy installation.

Recommended items for installation:

1x 14mm Socket Tool (Supplied)
1x Screwdriver

- 1. Simply drop the waste in from above.
- 2. Place the Tool on the bolt and tighten the nut ensuring not to over tighten. (If using a power drill, we recommend a torque setting of 5 for optimal fitting.)
- 3. Fit and connect the overflow.
- 4. Job done.